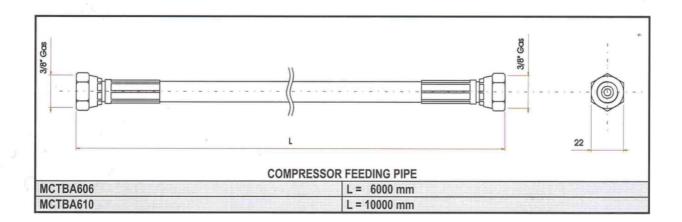

## GAS TECHNOLOGY COMPRESSOR

MH 2018

| Accessories |                                                 |
|-------------|-------------------------------------------------|
| MC15RT250   | Pressure reducing valve kit + feeding pipe 6 mt |
| MC15RU      | Moving wheels                                   |