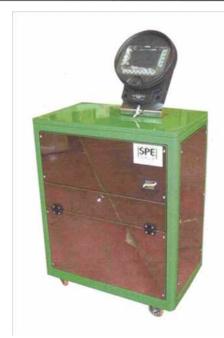

## Nitrogen high pressure compressor

- Maximum pressure 320 Bar
- Maximum flow rate 15 Nm<sup>3</sup>/h
- Intake pressure with automatic adjustment
- Tank capacity 24,5 liters
- Soundproof system
- · Controlled direction of rotation of the motor

| Model                       | MH15                                                                                             |
|-----------------------------|--------------------------------------------------------------------------------------------------|
| Compressor type             | By pistons with independent belt drive motor                                                     |
| Cooling system              | Air                                                                                              |
| Number of pressure stages   | 3                                                                                                |
| Pistons diameter [mm]       | 95 / 38 / 14                                                                                     |
| Pistons stroke [mm]         | 40                                                                                               |
| Round per minutes [Rpm]     | 1500                                                                                             |
| Motor power [Kw]            | 5,5                                                                                              |
| Lubrication                 | Through flapping                                                                                 |
| Oil pan capacity            | 1,5 liters                                                                                       |
| Oil consumption             | Around 0,25 litres every 1000 hours                                                              |
| Entry pressure              | 1 ÷ 10 bar                                                                                       |
| Intake pressure             | 0 ÷ 0,2 bar with automatic adjustment                                                            |
| Maximum outlet pressure     | 320 bar                                                                                          |
| Maximum flow rate [Nm3/h]   | 15                                                                                               |
| Outlet filters              | Prefilter to separate the oil through a molecular sieve coalescence filter with activated carbon |
| Electric supply             | 380v 3P+T 50-60Hz                                                                                |
| Electric connexions control | YES (cyclic sense control and lack of phases)                                                    |
| Entry pressure control      | YES (2 programmable alarm threshoulds)                                                           |
| Intake pressure control     | YES (programmable alarm threshoulds)                                                             |
| Overpressure control        | Through electromechanical pressure switches on 3 stages and relief valve on the 3rd stage        |
| Noise level                 | < 60 dB(A)                                                                                       |
| Working temperature         | from 5°C to 40°C                                                                                 |
| Stocking temperature        | from -25°C to 60°C                                                                               |
| Ambient humidity            | < 90%                                                                                            |
| Tank capacity               | 24,5 litres                                                                                      |
| Display                     | LCD with Touch screen                                                                            |
| Available languages         | Italian / English / French / German / Spanish                                                    |
| Dimensions (L x P x h) [mm] | 1300 x 1000 x 1300                                                                               |
| Weight [Kg]                 | 450                                                                                              |